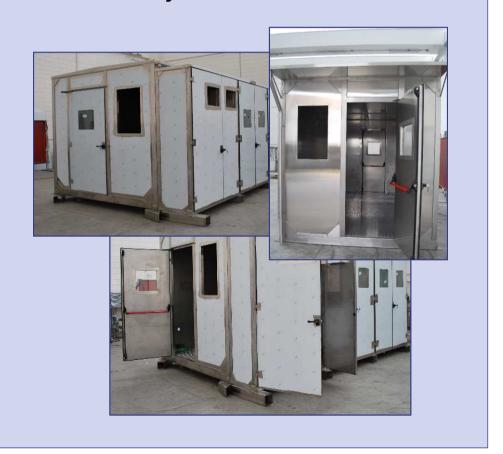

Confidential

# Selection of projects of Analyzer House (1/5)

### **Industrial Processes and Automation:**

"Walk-in" Analyzer Houses

## **Analyzer House L=6m**



### Analyzer House L=4-5m





Confidential

# Selection of projects of Analyzer House (2/5)

### **Industrial Processes and Automation:**

"Walk-in" Analyzer Houses

## Analyzer House L=3,5m



### **Analyzer House L=6,5m**









Confidential

# Selection of projects of Analyzer House (3/5)

Example of our "way of work" on complex requirement ...

#### **Industrial Processes and Automation:**

"Walk-in" Analyzer Houses

## **Analyzer House L= 2,5m x 2,4m x 4,0 m (#2)**

Currently in our «Shop floor»

Client's requirements

Engineering study for meeting "hurricane" solicitation

3D CAD design compliant to Engineering study (for customer approval)

## Shop floor execution

Sheet laser cutting

Tubular laser cutting





Bending





Welding

Analyzer
House must
withstand a
wind
solicitation of
240 Km/h
(Hurricane)