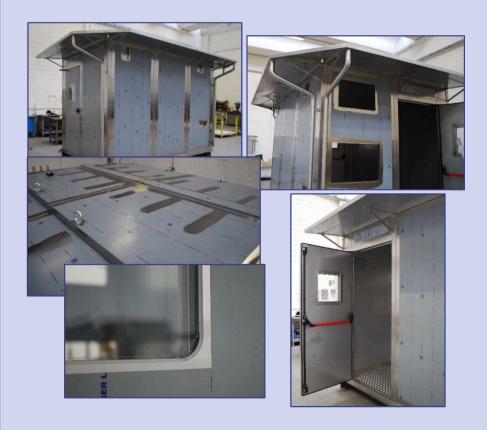

## **Analyzer House L= 2,5m x 2,4m x 4,0 m (#2)**

Currently in our «Shop floor»

Client's requirements

Engineering study for meeting "hurricane" solicitation

3D CAD design compliant to Engineering study (for customer approval)

## Shop floor execution

Sheet laser cutting

Tubular laser cutting

Bending

Welding

Analyzer
House must
withstand a
wind
solicitation of
240 Km/h
(Hurricane)

Confidential