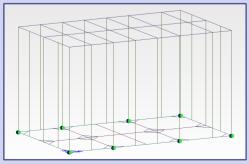

### **Analyzer House L= 2,5m x 2,4m x 4,0 m (#2)**

Currently in our «Shop floor»

3D CAD design compliant to Engineering study

(for customer approval)