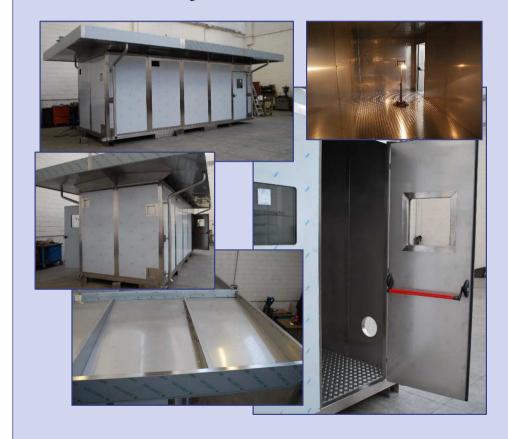

Confidential

# Selection of projects of Analyzer House (1/5)

### **Industrial Processes and Automation:**

"Walk-in" Analyzer Houses

## **Analyzer House L=6m**



### Analyzer House L=4-5m





Confidential

# Selection of projects of Analyzer House (2/5)

### **Industrial Processes and Automation:**

"Walk-in" Analyzer Houses

## Analyzer House L=3,5m



### **Analyzer House L=6,5m**









Confidential

# Selection of projects of Analyzer House (3/5)

Example of our "way of work" on complex requirement ...

#### **Industrial Processes and Automation:**

"Walk-in" Analyzer Houses

## **Analyzer House L= 2,5m x 2,4m x 4,0 m (#2)**

Currently in our «Shop floor»

Client's requirements

Engineering study for meeting "hurricane" solicitation

3D CAD design compliant to Engineering study (for customer approval)

## Shop floor execution

Sheet laser cutting

Tubular laser cutting





Bending





Welding

Analyzer
House must
withstand a
wind
solicit