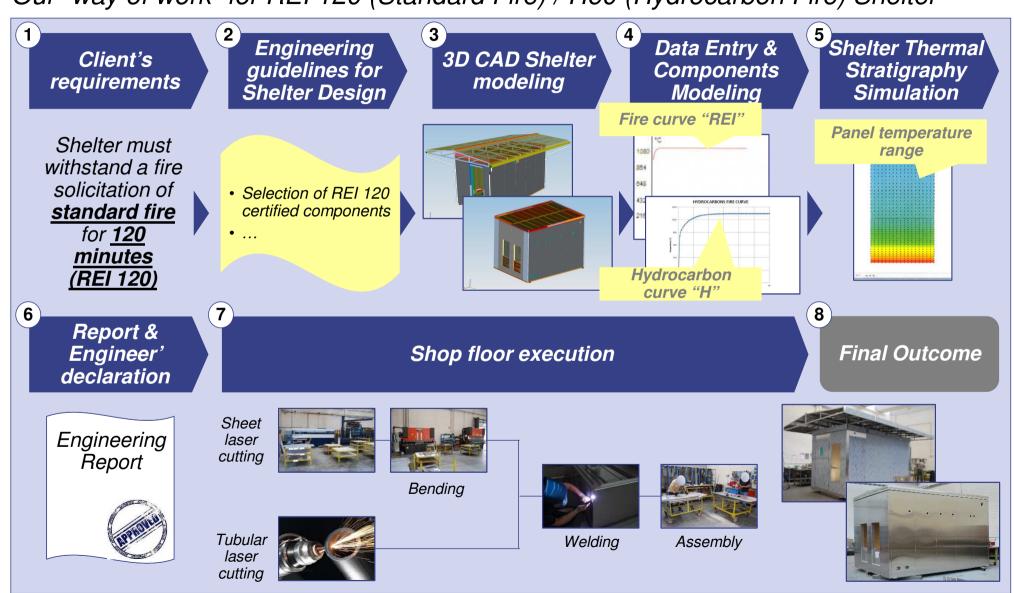

# Selection of projects of Analyzer House (5/5)

Our "way of work" for REI 120 (Standard Fire) / H60 (Hydrocarbon Fire) Shelter