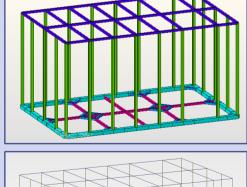

### **Analyzer House L= 2,5m x 2,4m x 4,0 m (#2)**

Currently in our «Shop floor»

3D CAD design compliant to Engineering study

(for customer approval)